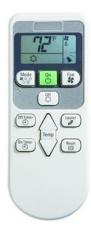

## **FEATURES AND BENEFITS**

- Controls up to 16 indoor units
- Built-in 23-hour timer

| Model Number     | CIR01              |
|------------------|--------------------|
| Model Type       | Wirless Controller |
|                  | On/Off             |
|                  | Mode               |
|                  | Temperature        |
| Control          | Fan Speed          |
| <b>Functions</b> | Louver Angle       |
|                  | On Timer           |
|                  | Off Timer          |
|                  | Filter Sign Reset  |